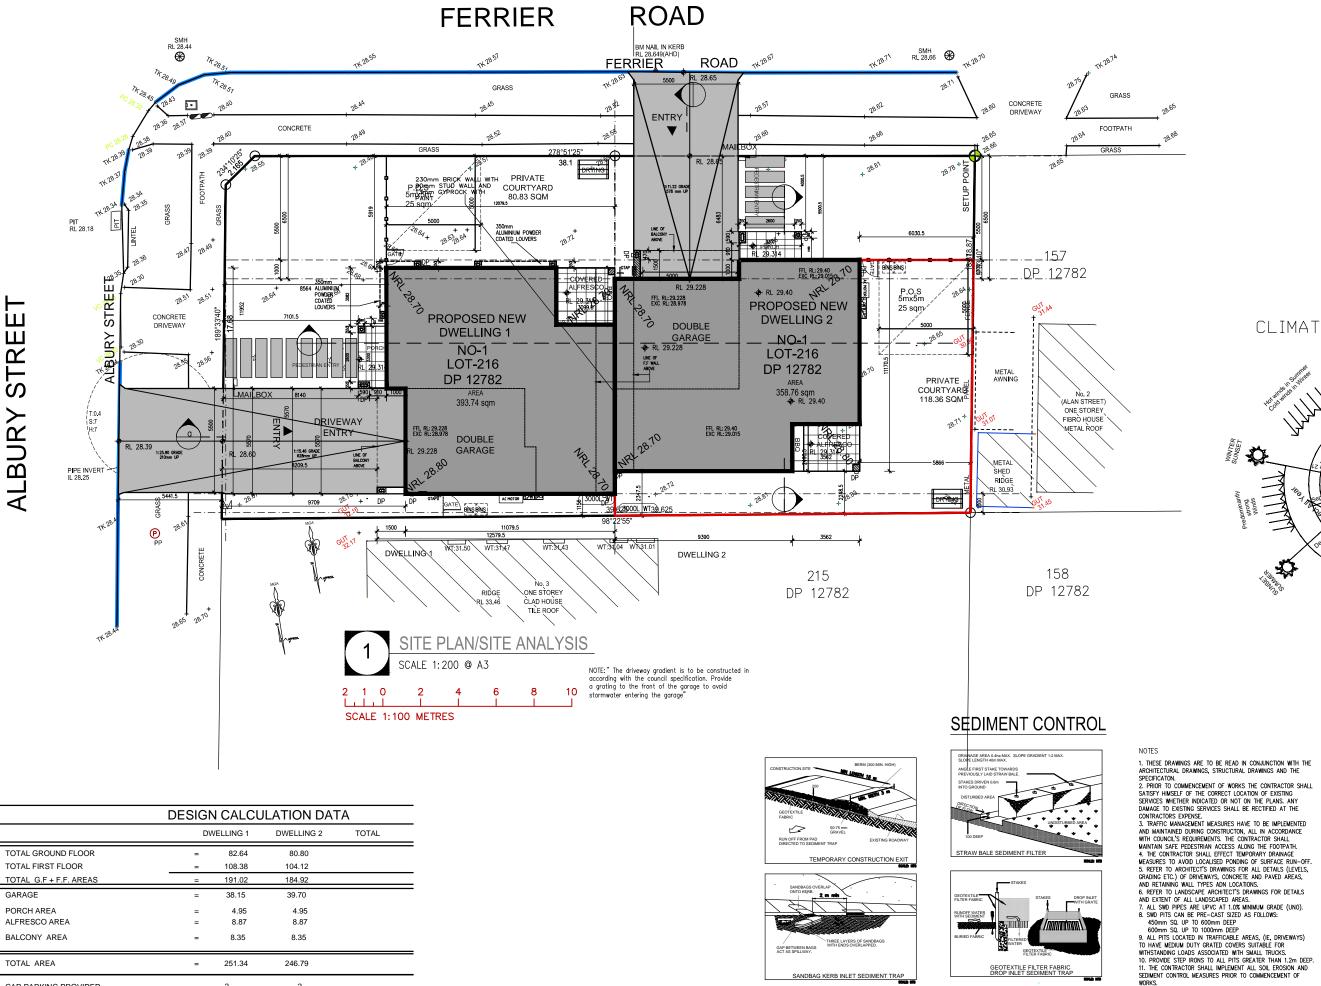

STRE

ALBURY

TOTAL G.F + F.F. AREAS

CAR PARKING PROVIDED

ALLOWABLE FSR -50%

PROPOSED FSR -49.96%

REQUIRED PRINCIPAL PRIVATE OPEN AREA

PROPOSED PRINCIPAL PRIVATE OPEN AREA

GARAGE

PORCH AREA

ALFRESCO AREA

BALCONY AREA

TOTAL AREA

SITE AREA

191.02

38.15

4.95

8.87

8.35

251.34

393.74 s.q.m.

2

=376.25 sqm

=375.94 sqm

= 80.00 sgm

184.92

39.70

4.95

8.87

8.35

246.79

2

358.76 s.q.m.

80.00 sqm

752.50 s.q.m.

GAP BETWEEN BAGS

SANDBAG KERB INLET SEDIMENT TRAP

SEDIMENT CONTROL MEASURES PRIOR TO COMMENCEMENT OF

SEDIMENT CONTROL MEASURES PRIOR TO COMMENCEMENT OF WORKS.

12. TOPSOIL SHALL BE STRIPPED DN STOCKPILED OUTSIDE HAZARD AREAS SUCH AS DRAINAGE LINES. THIS TOPSOIL IS TO BE RESPREAD LATER ON AREAS TO BE REVEGETATED.

CLIMATIC SITE ANALYSIS

### DRAWING TITLE:

SITE PLAN/SITE ANALYSIS/SEDIMENT CONTROL PLAN AREA CALCULATION DATA

|   | DRAWN:   | LM  |
|---|----------|-----|
| 1 | CHECKED: | AMI |

SCALE: AS SHOWN

DATE: 25.07.2021