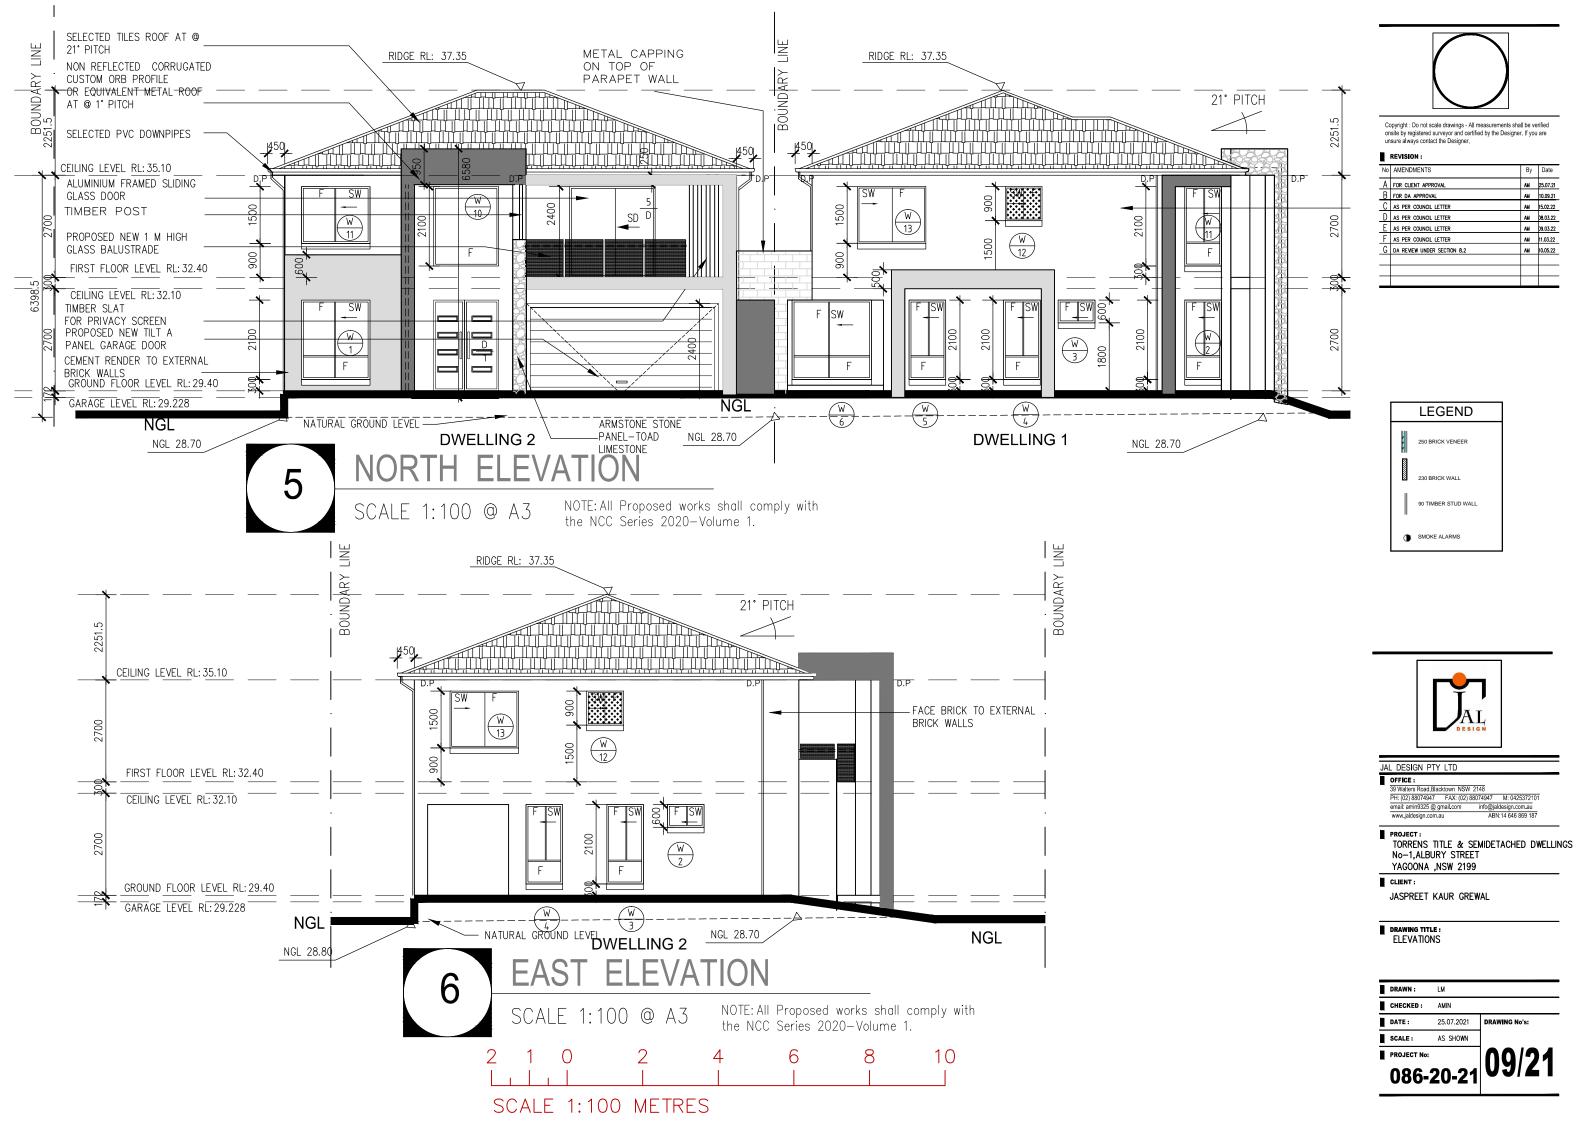

■ PROJECT:
TORRENS TITLE & SEMIDETACHED DWELLINGS
No-1,ALBURY STREET
YAGOONA ,NSW 2199

CLIENT:

JASPREET KAUR GREWAL

DRAWING TITLE : ELEVATIONS

DRAWN: CHECKED: AMIN DATE: 25.07.2021 SCALE: PROJECT No:

086-20-21