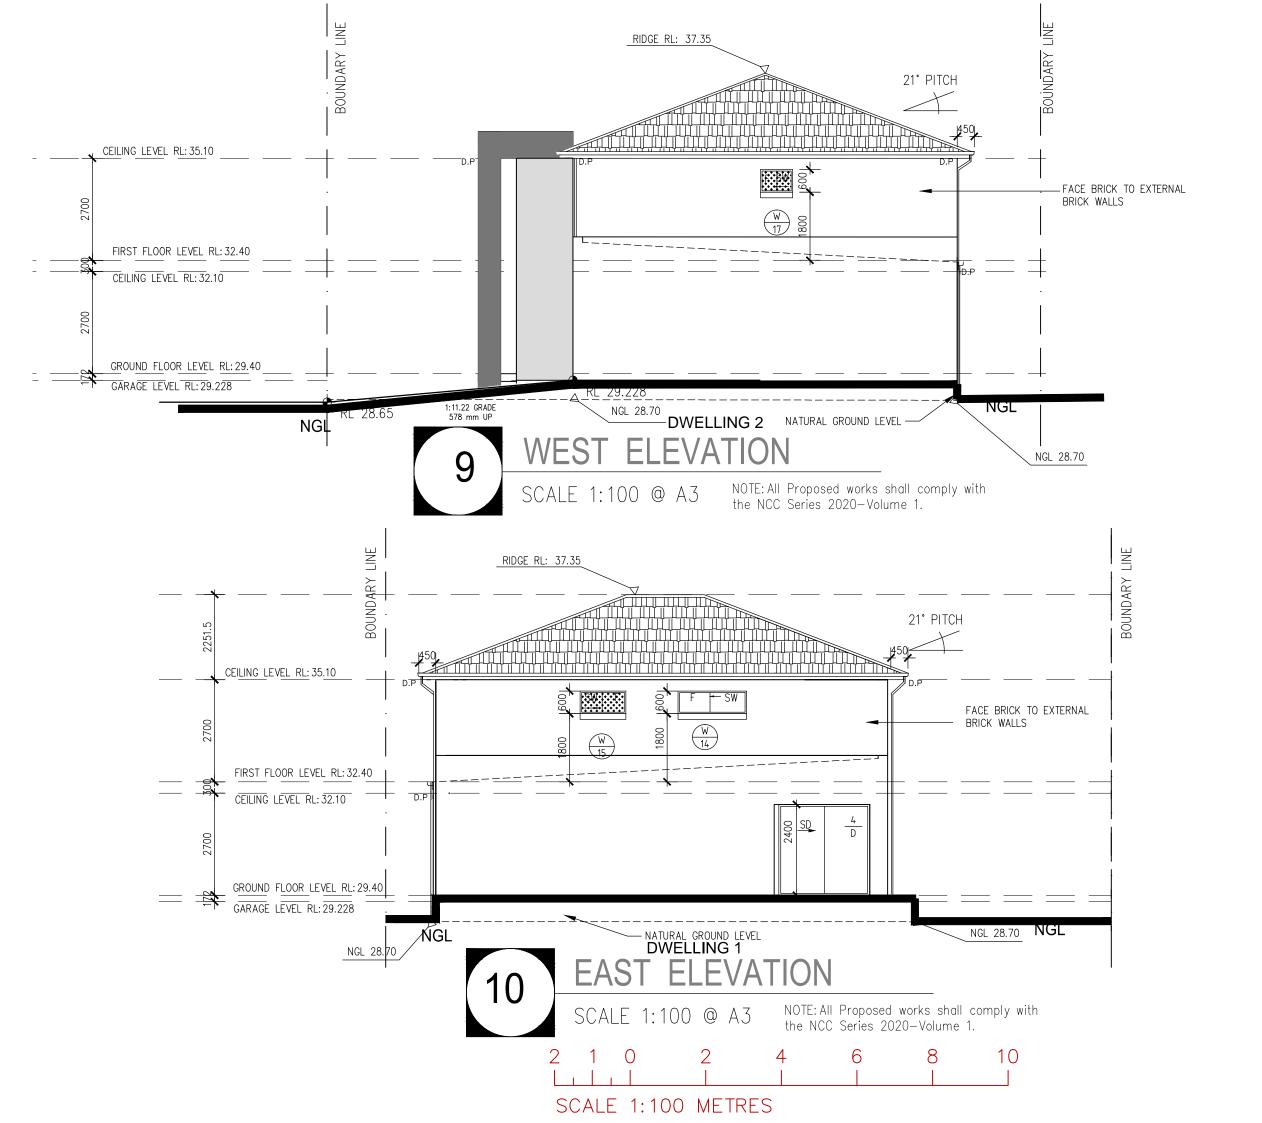

■ PROJECT:
TORRENS TITLE & SEMIDETACHED DWELLINGS
No-1,ALBURY STREET
YAGOONA ,NSW 2199

CLIENT:

JASPREET KAUR GREWAL

DRAWING TITLE : ELEVATIONS

DRAWN: CHECKED: AMIN DATE: 25.07.2021 SCALE: PROJECT No:

086-20-21