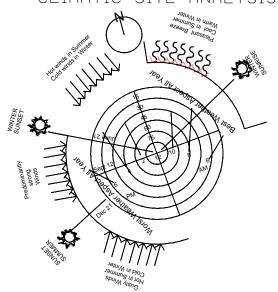

le drawings - All measurements shall be verified unsure always contact the Designer.

| _  |                             |    |          |
|----|-----------------------------|----|----------|
| No | AMENDMENTS                  | Ву | Date     |
| Α  | FOR CLIENT APPROVAL         | AM | 25.07.21 |
| В  | FOR DA APPROVAL             | AM | 10.09.21 |
| С  | AS PER COUNCIL LETTER       | AM | 15.02.22 |
| D  | AS PER COUNCIL LETTER       | AM | 08.03.22 |
| Ε  | AS PER COUNCIL LETTER       | AM | 09.03.22 |
| F  | AS PER COUNCIL LETTER       | AM | 11.03.22 |
| G  | DA REVIEW UNDER SECTION 8.2 | AM | 10.05.22 |
|    |                             |    |          |
|    |                             |    |          |
|    |                             |    |          |

CLIMATIC SITE ANALYSIS





### JAL DESIGN PTY LTD

#### OFFICE:

39 Walters Road Blacktown NSW 2148 PH: (02) 88074947 FAX: (02) 88074947 M: 0425372101 email: amin9325 @ gmail.com info@jaldesign.com.au www.jaldesign.com.au ABN:14 646 869 187

## PROJECT: TORRENS TITLE & SEMIDETACHED DWELLINGS No-1,ALBURY STREET

YAGOONA ,NSW 2199

## CLIENT

JASPREET KAUR GREWAL

### DRAWING TITLE:

SITE PLAN/SITE ANALYSIS/SEDIMENT CONTROL PLAN AREA CALCULATION DATA

|   | DRAWN:   | LM  |
|---|----------|-----|
| 1 | CHECKED: | AMI |

SCALE: AS SHOWN

DATE: 25.07.2021

## PROJECT No:

086-20-21