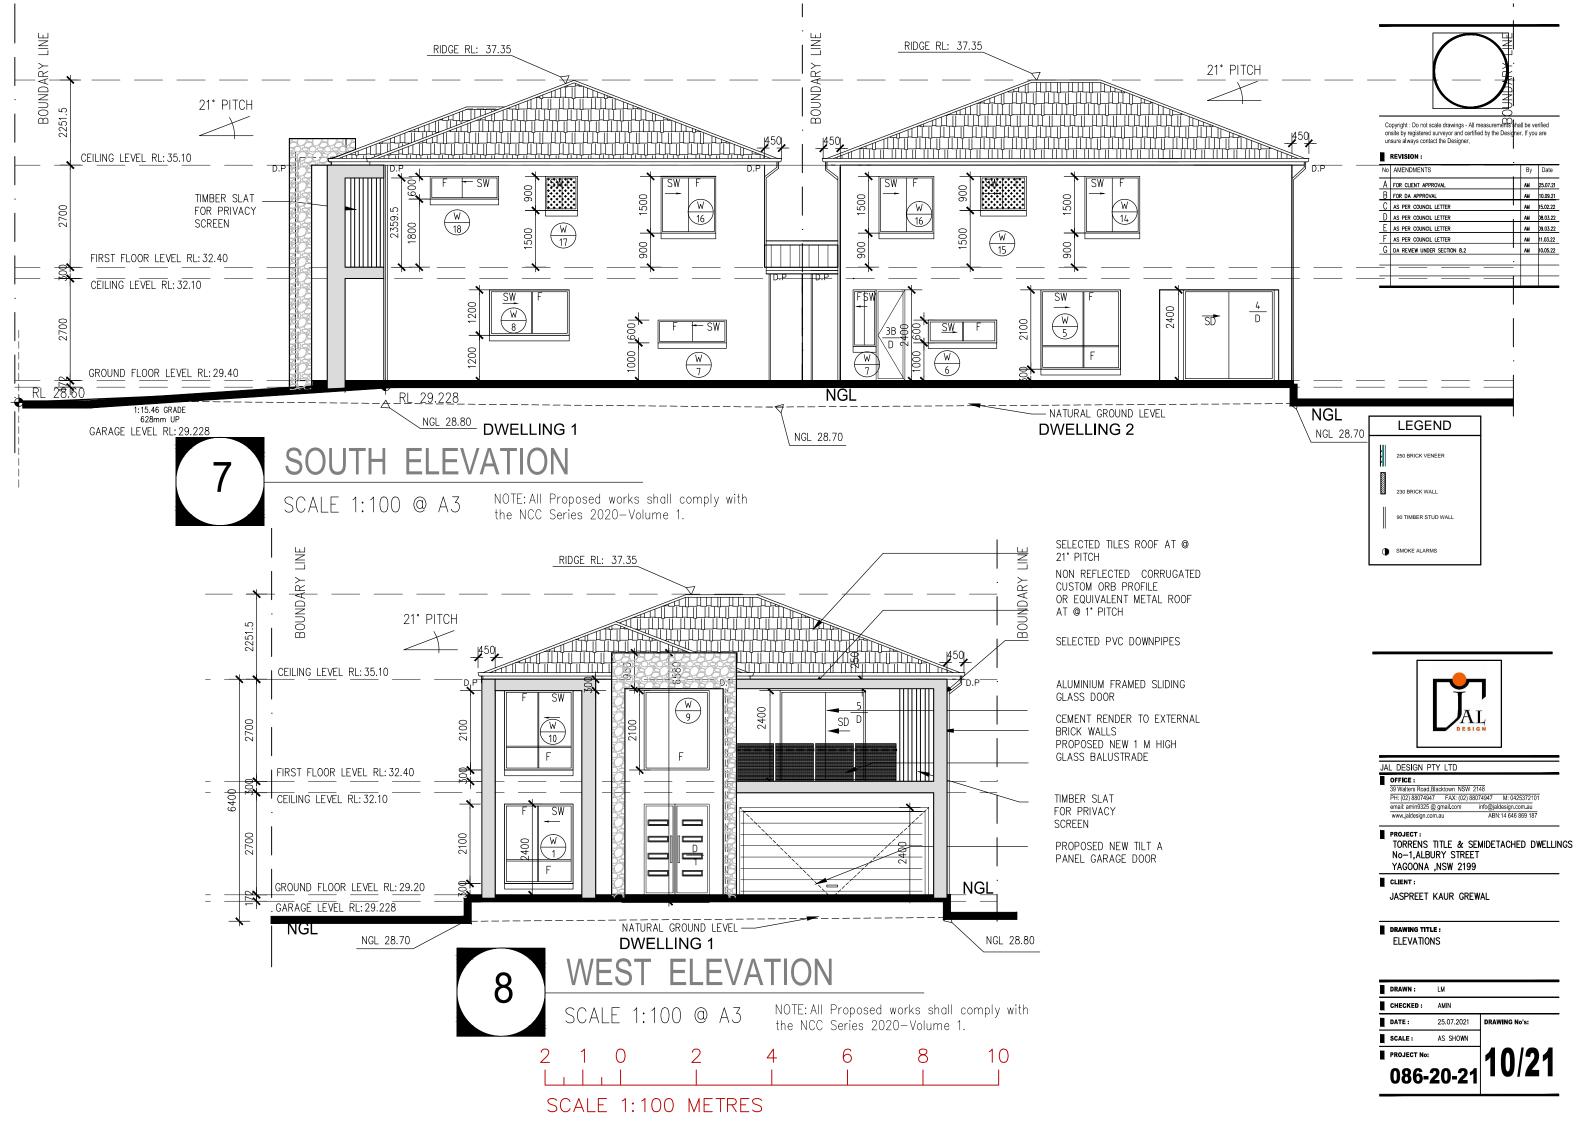

■ PROJECT:
TORRENS TITLE & SEMIDETACHED DWELLINGS
No-1,ALBURY STREET
YAGOONA ,NSW 2199

CLIENT:

JASPREET KAUR GREWAL

DRAWING TITLE : ELEVATIONS

DRAWN: CHECKED: AMIN DATE: 25.07.2021 SCALE: PROJECT No:

086-20-21