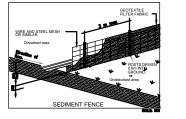

358.76 s.q.m.

80.00 sqm

752.50 s.q.m.

GAP BETWEEN BAGS

SANDBAG KERB INLET SEDIMENT TRAP

SEDIMENT CONTROL MEASURES PRIOR TO COMMENCEMENT OF

SEDIMENT CONTROL MEASURES PRIOR TO COMMENCEMENT OF WORKS.

12. TOPSOIL SHALL BE STRIPPED DN STOCKPILED OUTSIDE HAZARD AREAS SUCH AS DRAINAGE LINES. THIS TOPSOIL IS TO BE RESPREAD LATER ON AREAS TO BE REVEGETATED.

13. THE CONTRACTOR SHALL REGULARLY MAINTAIN ALL SEDIMENT AND EROSION CONTROL DEVICES AND REMOVE ACCUMULATED SILT FROM SUCH DEVICES. ALL SILT REMOVED SHALL BE DISPOSED OF AS DIRECTED BY THE SUPERINTENDENT. THE PERIOD FOR MAINTAINING THESE DEVICES SHALL BE AT LEAST UNTIL ALL DISTURBED AREAS ARE REVEGETATED AND FURTHER AS MAY BE DIRECTED BY THE SUPERINTENDENT OR COUNCIL.

14. THE CONTRACTOR SHALL MAINTAIN DUST CONTROL UNTIL FINAL COMPLETION OF WORKS.

Copyright: Do not scale drawings - All measurements shall be verified unsure always contact the Designer.

| _  |                             |    |          |
|----|-----------------------------|----|----------|
| No | AMENDMENTS                  | Ву | Date     |
| Α  | FOR CLIENT APPROVAL         | AM | 25.07.21 |
| В  | FOR DA APPROVAL             | AM | 10.09.21 |
| С  | AS PER COUNCIL LETTER       | AM | 15.02.22 |
| D  | AS PER COUNCIL LETTER       | AM | 08.03.22 |
| Ε  | AS PER COUNCIL LETTER       | AM | 09.03.22 |
| F  | AS PER COUNCIL LETTER       | AM | 11.03.22 |
| G  | DA REVIEW UNDER SECTION 8.2 | AM | 10.05.22 |
|    |                             |    |          |
|    |                             |    |          |
|    |                             |    |          |