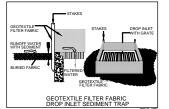

358.76 s.q.m.

80.00 sqm

752.50 s.q.m.

GAP BETWEEN BAGS

SANDBAG KERB INLET SEDIMENT TRAP

SEDIMENT CONTROL MEASURES PRIOR TO COMMENCEMENT OF

SEDIMENT CONTROL MEASURES PRIOR TO COMMENCEMENT OF WORKS.

12. TOPSOIL SHALL BE STRIPPED DN STOCKPILED OUTSIDE HAZARD AREAS SUCH AS DRAINAGE LINES. THIS TOPSOIL IS TO BE RESPREAD LATER ON AREAS TO BE REVEGETATED.